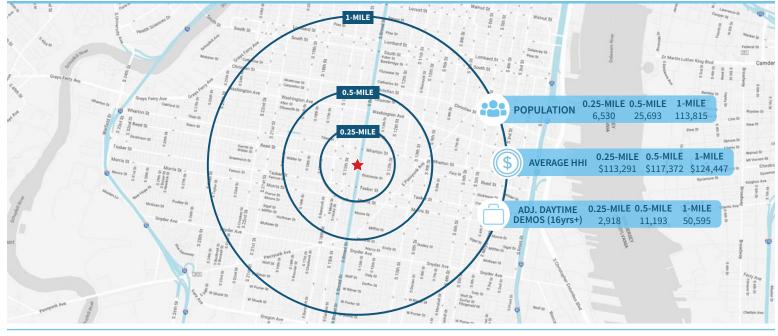

owner-operator or developer

## **LOCATION DETAILS**

- Located on S Broad St near the corner of Reed Street
- 2 blocks from the Ellsworth Federal Station (Broad Street Line)
- Nearby tenants include Target, Giant, Sprouts Farmers Market, Insomnia Cookies, Starbucks, PetSmart, Hive Coffee, and more
- Dense South Philadelphia location with visibility to over 21,000 vehicles/day

### **CONTACT**

#### NATHAN RHODES

CELL 215.518.4831

**STEVE JEFFRIES** 

Equity Retail Brokers | 531 W. Germantown Pike, Ste 103 | Plymouth Meeting, PA 19462 | T: 610.645.7700 | www.equityretailbrokers.com

## PRESENTED BY EQUITY RETAIL BROKERS

## **FOR SALE: 7,916 SF FLEX/OFFICE BUILDING** 1412 S Broad St Philadelphia, PA 19146

## EQUITY RETAIL BROKERS



#### Demographic Overview (0.25, 0.5, 1-mile radius)



#### The right space. The right move.



Gcsc

CAPITAL MARKETS REAL ESTATE NETWORK

Information concerning this offering is from sources deemed reliable but no warranty is made to the accuracy thereof and it is submitted subject to errors, omissions, changes of price or other conditions, prior to sale or lease or withdrawal without notice. Equity Retail Brokers is licensed in PA, NJ, & DE. Nathan Rhodes is a licensed 03/25 salesperson in PA.

## PRESENTED BY EQUITY RETAIL BROKERS

# FOR SALE: 7,916 SF FLEX/OFFICE BUILDING

1412 S Broad St Philadelphia, PA 19146

## EQUITY RETAIL BROKERS

FLOOR PLAN







Equity Retail Brokers | 531 W. Germantown Pike, Ste 103 | Plymouth Meeting, PA 19462 | T: 610.645.7700 | www.equityretailbrokers.com



Compliments of:

EQUITY RETAIL BROKERS