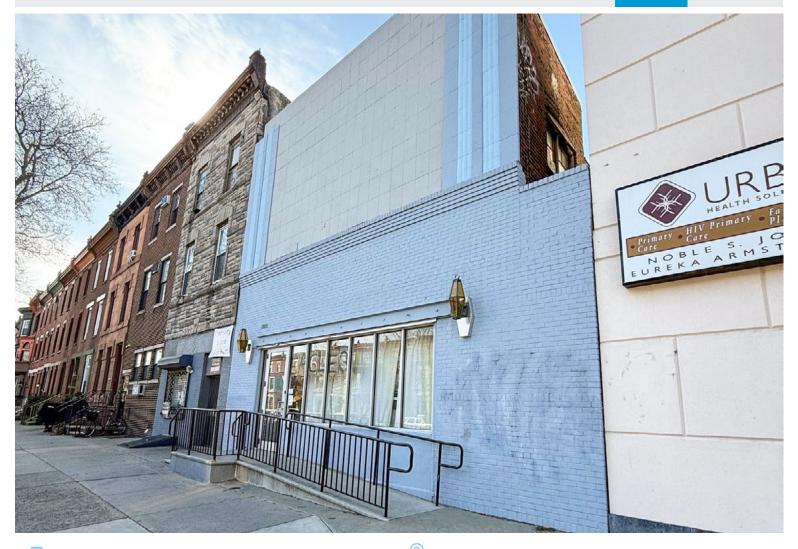

## **FOR SALE: 7,916 SF FLEX/OFFICE BUILDING** 1412 S Broad St Philadelphia, PA 19146

## PROPERTY FEATURES

• 7,916 SF building | 5,696 SF lot

nrhodes@equityretailbrokers.com

- 2 story flex/office building
- Currently operated by a textile manufacturer
- 2 rear parking spaces
- Building goes block to block between S Broad St and S Carlisle St
- CMX-2 zoning
- Excellent opportunity for an owner-operator or developer