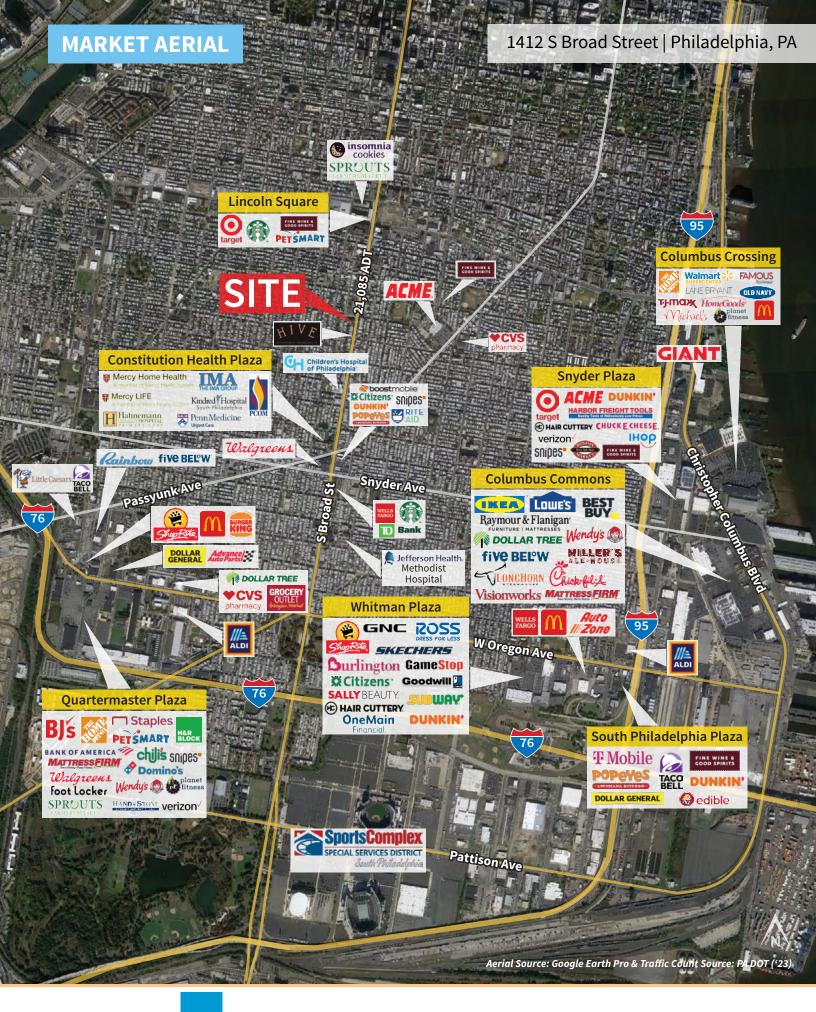

## **LOCATION DETAILS**

- Located on S Broad St near the corner of Reed Street
- 2 blocks from the Ellsworth Federal Station (Broad Street Line)
- Nearby tenants include Target, Giant, Sprouts Farmers Market, Insomnia Cookies, Starbucks, PetSmart, Hive Coffee, and more
- Dense South Philadelphia location with visibility to over 21,000 vehicles/day