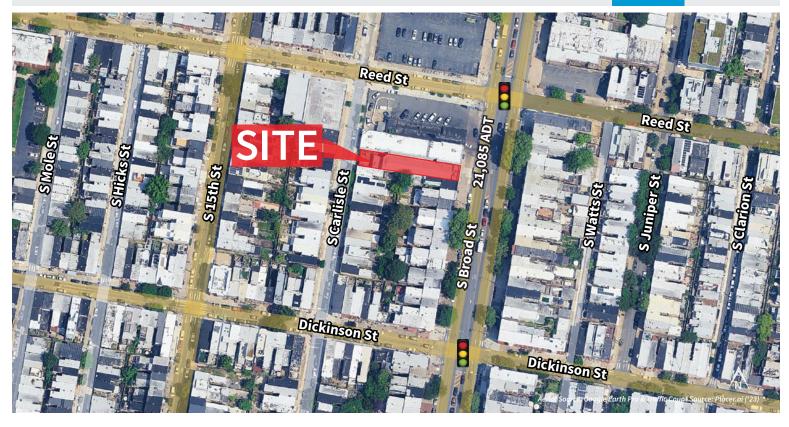

## **LOCATION DETAILS**

- Located on S Broad St near the corner of Reed Street
- 2 blocks from the Ellsworth Federal Station (Broad Street Line)
- Nearby tenants include Target, Giant, Sprouts Farmers Market, Insomnia Cookies, Starbucks, PetSmart, Hive Coffee, and more
- Dense South Philadelphia location with visibility to over 21,000 vehicles/day