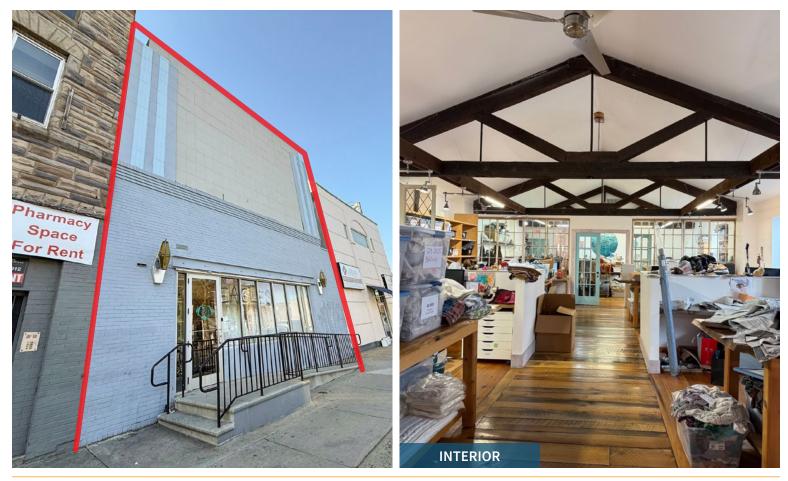

## PROPERTY FEATURES

• 7,916 SF building | 5,696 SF lot

nrhodes@equityretailbrokers.com

- 2 story flex/office building
- Currently operated by a textile manufacturer
- 2 rear parking spaces
- Building goes block to block between S Broad St and S Carlisle St
- CMX-2 zoning
- Excellent opportunity for an owner-operator or developer