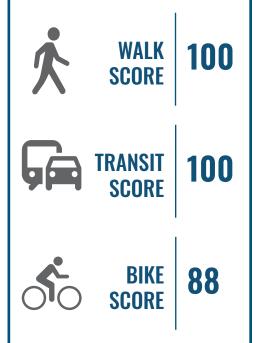

### **PROPERTY FEATURES & DETAILS**

- Total SF: 17,735 (can demise)
- Three floors of flagship retail space
- Located on the corner of Philadelphia's two most iconic streets with frontage on Walnut Street & Broad Street with corner visibility
- The property converges at the intersection of the Avenue of the Arts, Broad Street office Sector, Midtown Village & Rittenhouse Square
- Uniquely situated on Philadelphia's "High Street" while also surrounded by hotels, apartments & office density
- Dramatic architectural features, unmatched ceiling heights & excellent signage potential
- Adjacent to the iconic Bellevue
- Steps to public transportation & parking