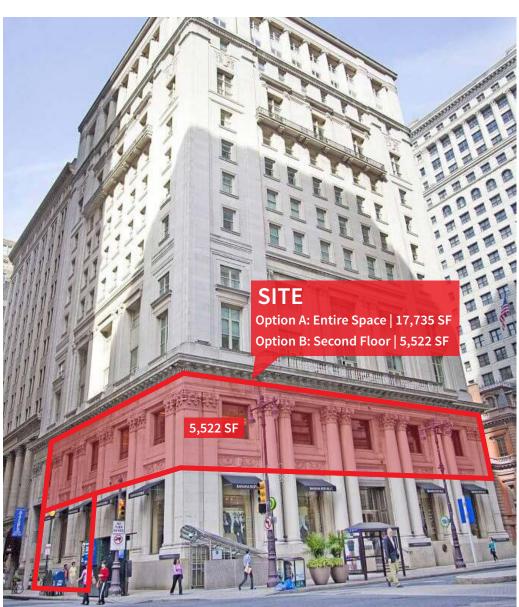

### **PROPERTY FEATURES & DETAILS**

- Total SF: 17,735 (can demise)
- Three floors of flagship retail space
- Located on the corner of Philadelphia's two most iconic streets with frontage on Walnut Street & Broad Street with corner visibility
- The property converges at the intersection of the Avenue of the Arts, Broad Street office Sector, Midtown Village & Rittenhouse Square
- Uniquely situated on Philadelphia's "High Street" while also surrounded by hotels, apartments & office density
- Dramatic architectural features, unmatched ceiling heights & excellent signage potential
- Adjacent to the iconic Bellevue
- Steps to public transportation & parking