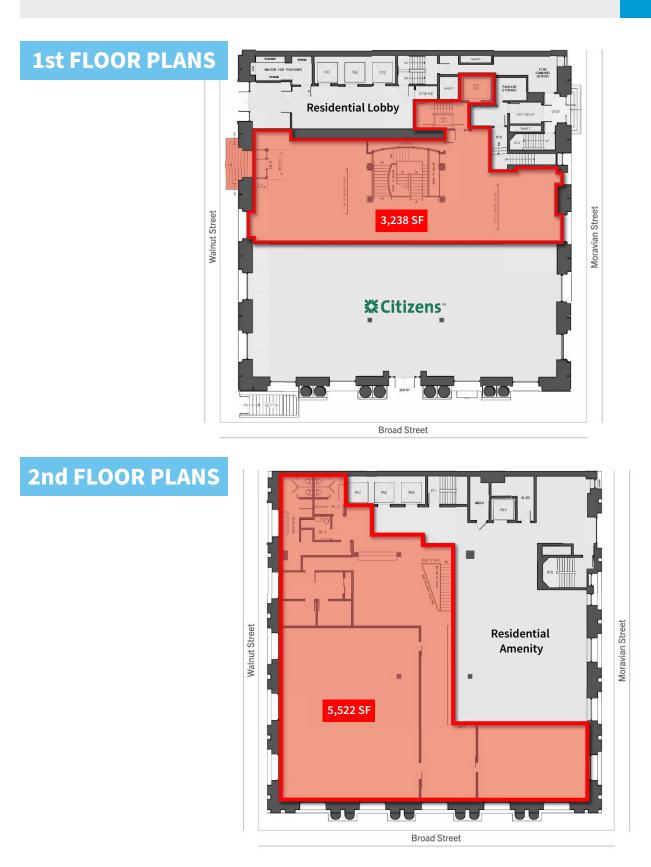

### **PROPERTY FEATURES & DETAILS**

- Total SF: 17,735 (can demise)
- Three floors of flagship retail space
- Located on the corner of Philadelphia's two most iconic streets with frontage on Walnut Street & Broad Street with corner visibility
- The property converges at the intersection of the Avenue of the Arts, Broad Street office Sector, Midtown Village & Rittenhouse Square
- Uniquely situated on Philadelphia's "High Street" while also surrounded by hotels, apartments & office density
- Dramatic architectural features, unmatched ceiling heights & excellent signage potential
- Adjacent to the iconic Bellevue
- Steps to public transportation & parking