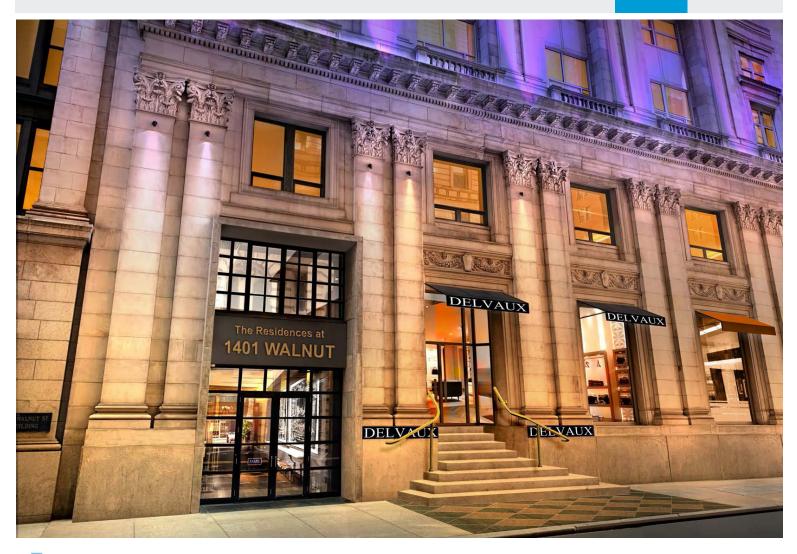

#### EQUITY RETAIL BROKERS

1401 Walnut St, Philadelphia, PA

### **PROPERTY FEATURES & DETAILS**

- Total SF: 17,735 (can demise)
- Three floors of flagship retail space
- Located on the corner of Philadelphia's two most iconic streets with frontage on Walnut Street & Broad Street with corner visibility
- The property converges at the intersection of the Avenue of the Arts, Broad Street office Sector, Midtown Village & Rittenhouse Square
- Uniquely situated on Philadelphia's "High Street" while also surrounded by hotels, apartments & office density
- Dramatic architectural features, unmatched ceiling heights & excellent signage potential
- Adjacent to the iconic Bellevue
- Steps to public transportation & parking