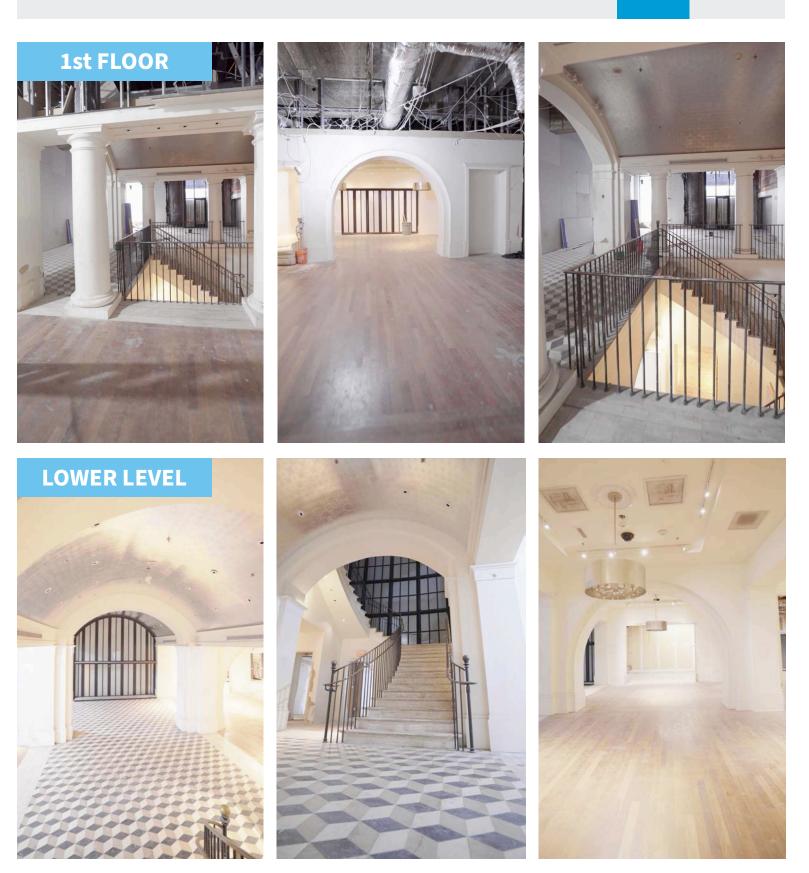

### **PROPERTY FEATURES & DETAILS**

- Total SF: 17,735 (can demise)
- Three floors of flagship retail space
- Located on the corner of Philadelphia's two most iconic streets with frontage on Walnut Street & Broad Street with corner visibility
- The property converges at the intersection of the Avenue of the Arts, Broad Street office Sector, Midtown Village & Rittenhouse Square
- Uniquely situated on Philadelphia's "High Street" while also surrounded by hotels, apartments & office density
- Dramatic architectural features, unmatched ceiling heights & excellent signage potential
- Adjacent to the iconic Bellevue
- Steps to public transportation & parking