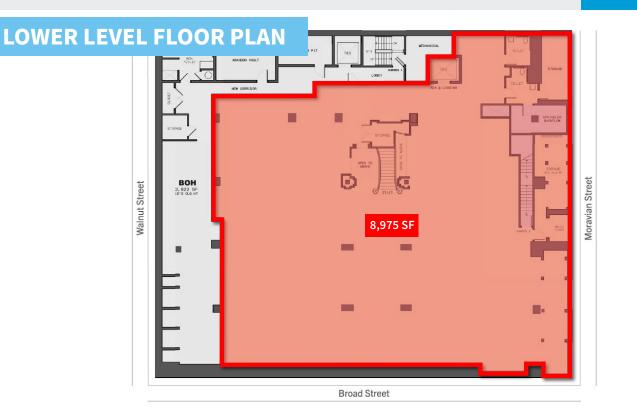

### **PROPERTY FEATURES & DETAILS**

- Total SF: 17,735 (can demise)
- Three floors of flagship retail space
- Located on the corner of Philadelphia's two most iconic streets with frontage on Walnut Street & Broad Street with corner visibility
- The property converges at the intersection of the Avenue of the Arts, Broad Street office Sector, Midtown Village & Rittenhouse Square
- Uniquely situated on Philadelphia's "High Street" while also surrounded by hotels, apartments & office density
- Dramatic architectural features, unmatched ceiling heights & excellent signage potential
- Adjacent to the iconic Bellevue
- Steps to public transportation & parking