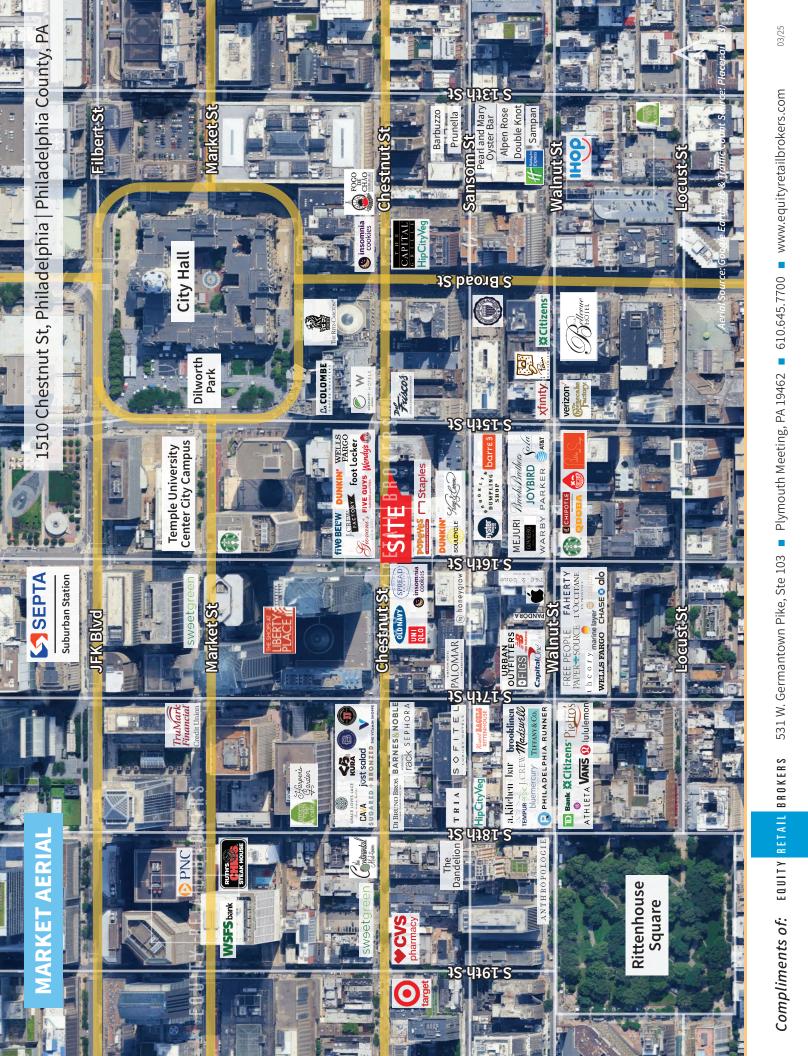

r City

(via: Center City District)

1401 Walnut St, Philadelphia, PA



EQUITY RETAIL BROKERS

1401 Walnut St, Philadelphia, PA

# EQUITY RETAIL BROKERS



### EQUITY RETAIL BROKERS

1401 Walnut St, Philadelphia, PA



### EQUITY RETAIL BROKERS

1401 Walnut St, Philadelphia, PA



#### Demographic Overview (0.25, 0.5, 1-mile radius)



#### The right space. The right move.

Gicsc

CAPITAL MARKETS REAL ESTATE NETWORK

Information concerning this offering is from sources deemed reliable but no warranty is made to the accuracy thereof and it is submitted subject to errors, omissions, changes of price or other conditions, prior to sale or lease or withdrawal without notice. Equity Retail Brokers is licensed in PA, NJ, & DE. Steve Jeffries & Conor Tunno are 03/25 licensed salespersons in PA.