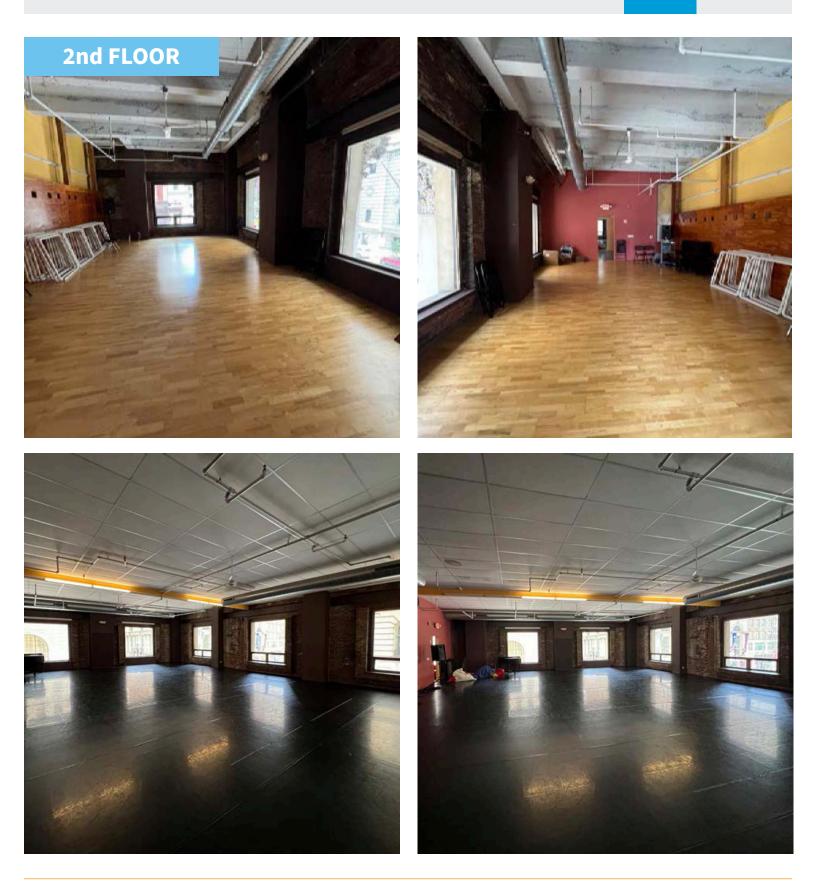

### **PROPERTY FEATURES & DETAILS**

- Total SF: 17,735 (can demise)
- Three floors of flagship retail space
- Located on the corner of Philadelphia's two most iconic streets with frontage on Walnut Street & Broad Street with corner visibility
- The property converges at the intersection of the Avenue of the Arts, Broad Street office Sector, Midtown Village & Rittenhouse Square
- Uniquely situated on Philadelphia's "High Street" while also surrounded by hotels, apartments & office density
- Dramatic architectural features, unmatched ceiling heights & excellent signage potential
- Adjacent to the iconic Bellevue
- Steps to public transportation & parking