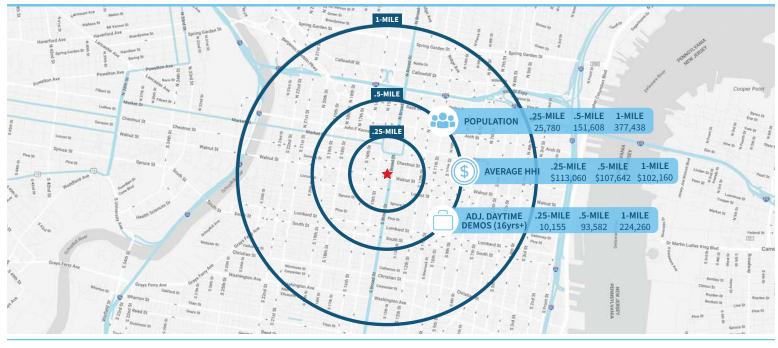

lers still make up more than 75% of the overall tenant mix. Downtown shops and restaurants provide a mix of entry-level and skilled jobs for city residents and help contribute to Center City's prominence as a regional shopping and dining destination offering unique brands and experiences."

(via: Center City District)



EQUITY RETAIL BROKERS



**83%** Storefront occupancy

400,234 Average daily pedestrians (Feb 2025)



Of Philadelphia jobs located in Center City

(via: Center City District)

1401 Walnut St, Philadelphia, PA



EQUITY RETAIL BROKERS

1401 Walnut St, Philadelphia, PA

# EQUITY RETAIL BROKERS



### EQUITY RETAIL BROKERS

1401 Walnut St, Philadelphia, PA



### EQUITY RETAIL BROKERS

1401 Walnut St, Philadelphia, PA



#### Demographic Overview (0.25, 0.5, 1-mile radius)



#### The right space. The right move.

Gicsc

CAPITAL MARKETS REAL ESTATE NETWORK

Information concerning this offering is from sources deemed reliable but no warranty is made to the accuracy thereof and it is submitted subject to errors, omissions, changes of price or other conditions, prior to sale or lease or withdrawal without notice. Equity Retail Brokers is licensed in PA, NJ, & DE. Steve Jeffries & Conor Tunno are 03/25 licensed salespersons in PA.