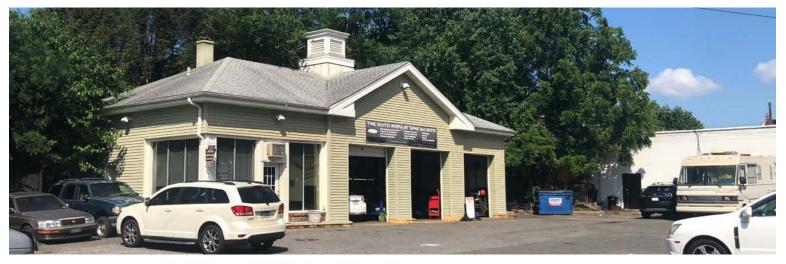

## **PROPERTY FEATURES & DETAILS**

Equity Retail Brokers is pleased to present an Auto Repair facility in Parkside (Brookhaven, Pennsylvania) for sale to qualified investors. This offering represents an opportunity to acquire a retail asset in a strategic location with a strong commitment from its tenant.

The Tenant has occupied this site since 2011, demonstrating its long-term value and stability at this site.

- Sale Price \$425,000
- ± 1,000 SF Freestanding Auto Repair on 0.39 AC
- ± 20 Parking
- Zoning C-1
- Intersection of Edgmont Ave & E. Elbon Road
- Good Visibility and Exposure
- Environmental In accordance with Pennsylvania ACT 2 release. (Details Provided in Due Diligence)