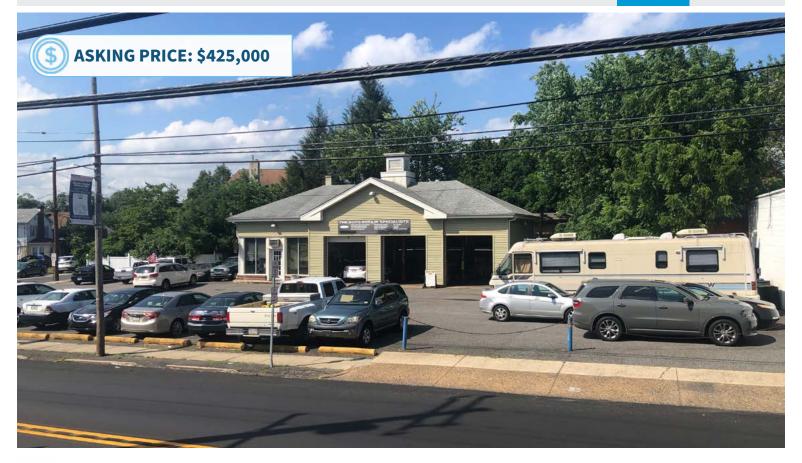

## FOR SALE: ±1,000 SF FREESTANDING AUTO REPAIR

2911 Edgmont Ave, Brookhaven (Parkside Borough), Delaware County, PA 19015

## **PROPERTY FEATURES & DETAILS**

Equity Retail Brokers is pleased to present an Auto Repair facility in Parkside (Brookhaven, Pennsylvania) for sale to qualified investors. This offering represents an opportunity to acquire a retail asset in a strategic location with a strong commitment from its tenant.

The Tenant has occupied this site since 2011, demonstrating its long-term value and stability at this site.

- Sale Price \$425,000
- ± 1,000 SF Freestanding Auto Repair on 0.39 AC
- ± 20 Parking
- Zoning C-1
- Intersection of Edgmont Ave & E. Elbon Road
- Good Visibility and Exposure
- Environmental In accordance with Pennsylvania ACT 2 release. (Details Provided in Due Diligence)