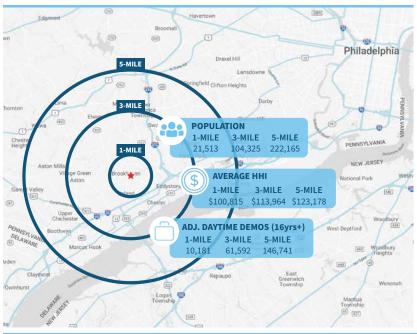

#### **LOCATION DETAILS**

Positioned at the intersection of Edgmont Avenue & E. Elbon Avenue, the property enjoys high visibility and accessibility. Located in the Parkside borough of Delaware County, just 13 miles southwest of Center City, the site capitalizes on its strategic positioning by drawing in significant customer traffic—with over 15,000 vehicles passing the site each day (*traffic count source: Placer.ai*). Furthermore, the surrounding strong demographics, with 104,325 people living within a 3-mile radius, provide for a solid customer base, contributing to this location's value.

### Demographic Overview (1, 3, 5-mile radius)