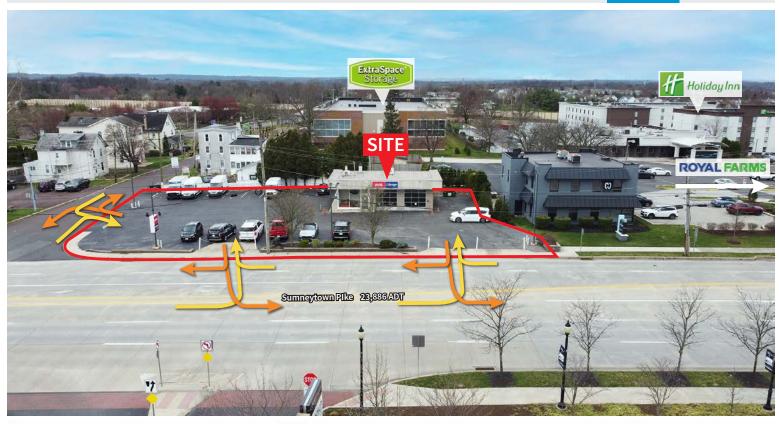

### LOCATION DETAILS

- Near intersection of Sumneytown Pike & Forty Foot Rd
- Full access to/from northbound and southbound sides of Sumneytown pike via cross access w/ Holiday Inn
- Located near entry/exit to I-476 Lansdale Exit
- · Strong traffic counts:
  - Sumneytown Pike 23,886 ADT
  - Forty Foot Rd 26,627 ADT
- Nearby businesses include Royal Farms, Wawa, Walgreens, Starbucks, Holiday Inn & Courtyard by Marriott