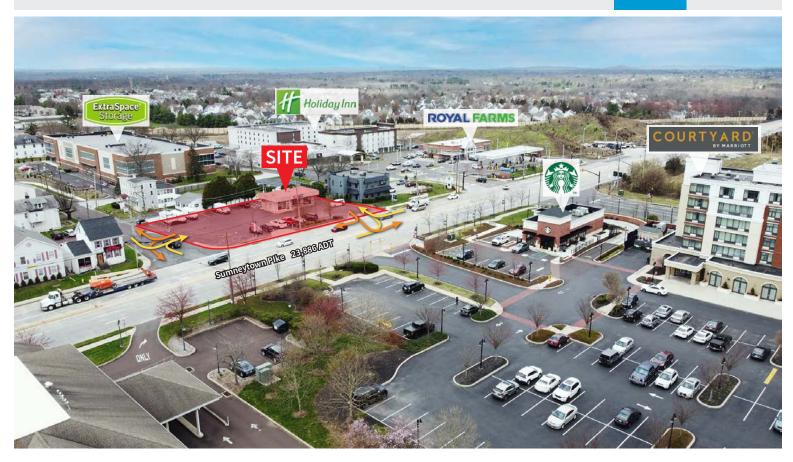

### LOCATION DETAILS

- Near intersection of Sumneytown Pike & Forty Foot Rd
- Full access to/from northbound and southbound sides of Sumneytown pike via cross access w/ Holiday Inn
- Located near entry/exit to I-476 Lansdale Exit
- · Strong traffic counts:
  - Sumneytown Pike 23,886 ADT
  - Forty Foot Rd 26,627 ADT
- Nearby businesses include Royal Farms, Wawa, Walgreens, Starbucks, Holiday Inn & Courtyard by Marriott