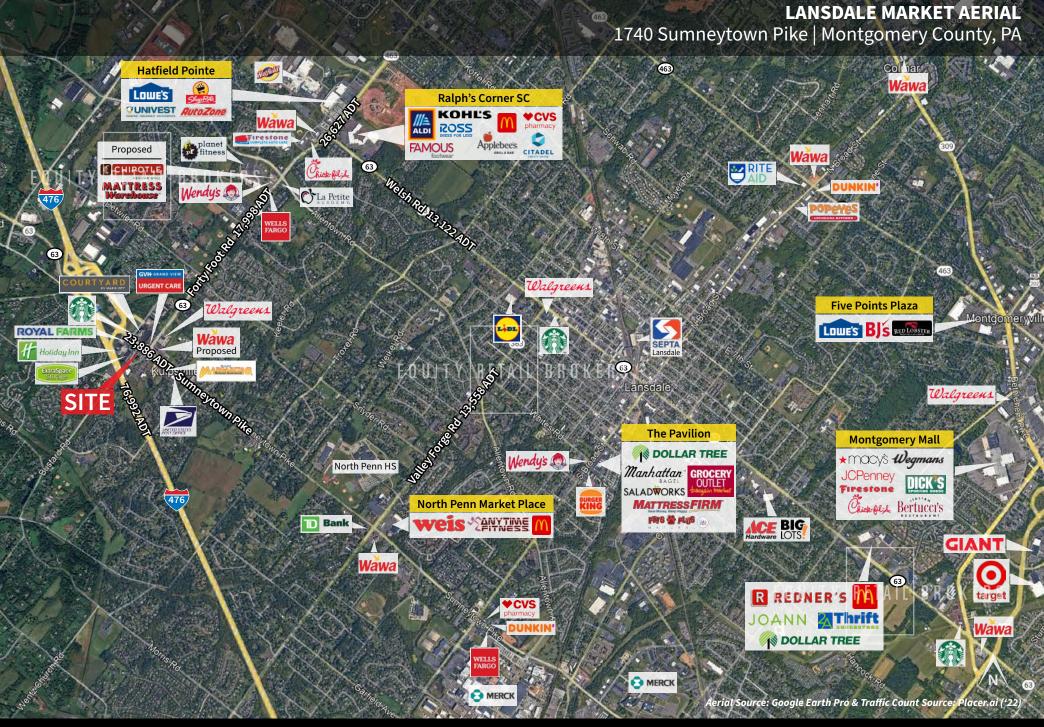

### LOCATION DETAILS

- Near intersection of Sumneytown Pike & Forty Foot Rd
- Full access to/from northbound and southbound sides of Sumneytown pike via cross access w/ Holiday Inn
- Located near entry/exit to I-476 Lansdale Exit
- · Strong traffic counts:
  - Sumneytown Pike 23,886 ADT
  - Forty Foot Rd 26,627 ADT
- Nearby businesses include Royal Farms, Wawa, Walgreens, Starbucks, Holiday Inn & Courtyard by Marriott