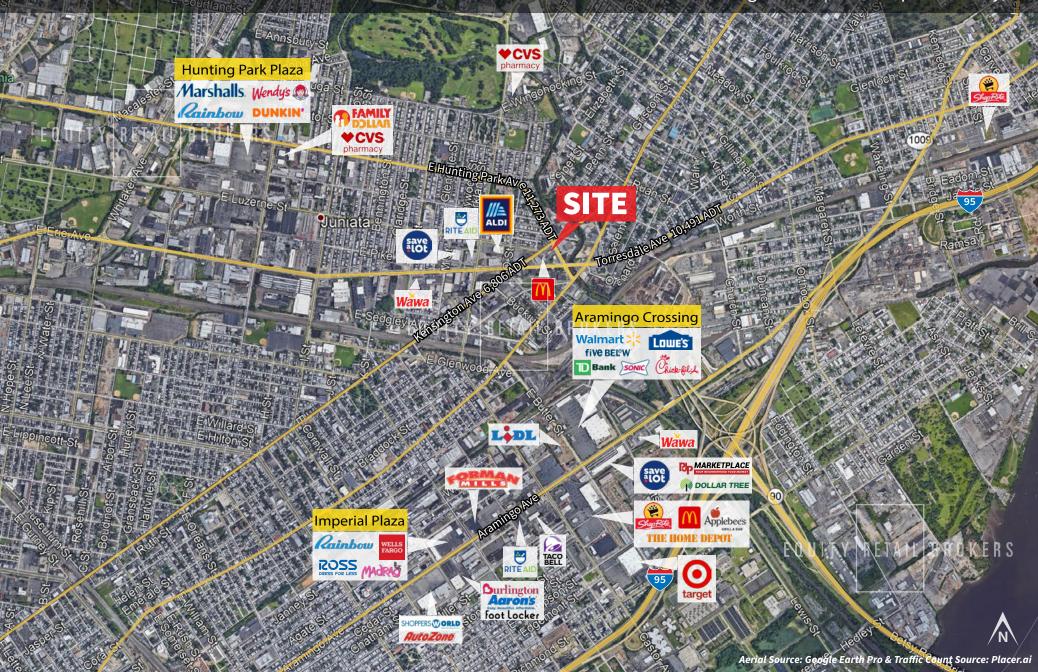

### DETAILS

- Located steps from the Erie-Torresdale Station on the SEPTA Market-Frankford Line
- Approx. 6,806 ADT on Kensington Ave
- Dense residential community
- Area tenants include McDonald's, Autozone, Dunkin', Rite Aid, Save-A-Lot, Aldi, Santander, Save-A-Lot, & Family Dollar

EQUITY RETAIL BROKERS

**NORTHEAST PHILADELPHIA RETAIL MARKET AERIAL** Torresdale Ave & Kensington Ave | Philadelphia County, PA