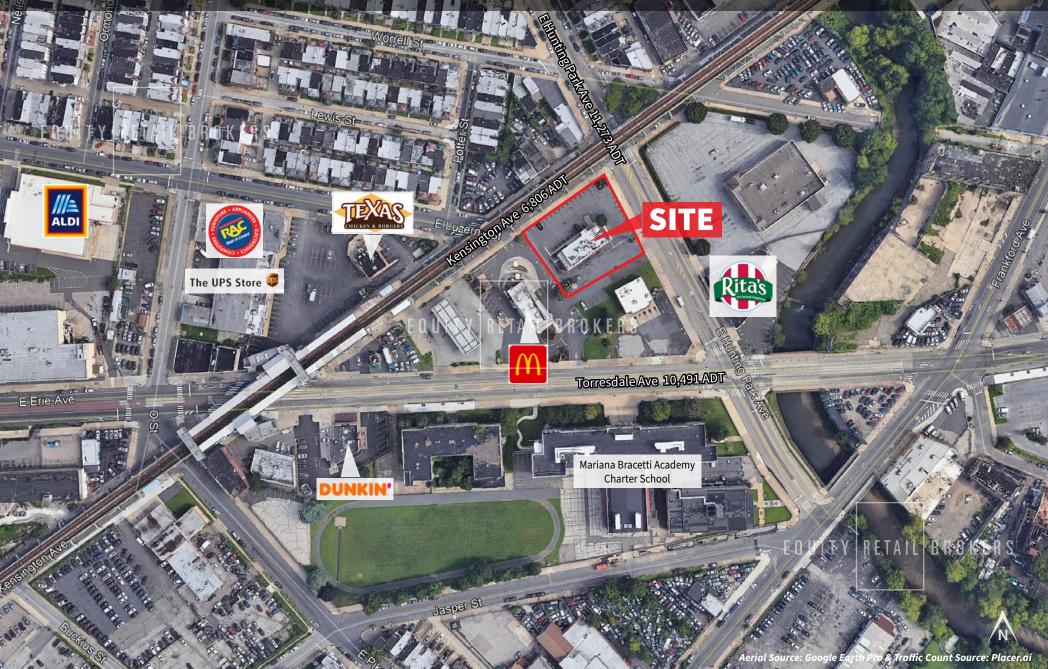

### DETAILS

- Located steps from the Erie-Torresdale Station on the SEPTA Market-Frankford Line
- Approx. 6,806 ADT on Kensington Ave
- Dense residential community
- Area tenants include McDonald's, Autozone, Dunkin', Rite Aid, Save-A-Lot, Aldi, Santander, Save-A-Lot, & Family Dollar

Equity Retail Brokers | 531 W. Germantown Pike, Ste 103 | Plymouth Meeting, PA 19462 | T: 610.645.7700 | www.equityretailbrokers.com

NORTHEAST PHILADELPHIA SITE AERIAL 3975-3981 Kensington Ave | Philadelphia County, PA