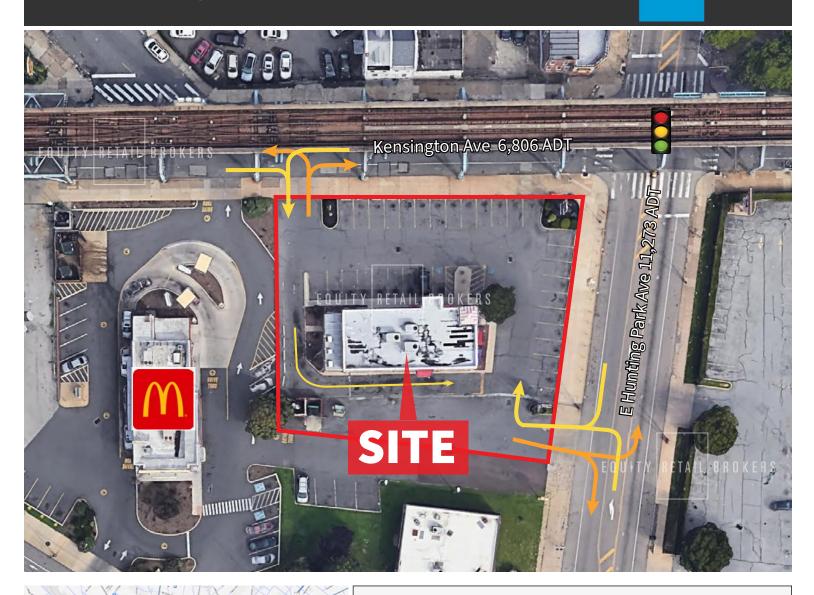

#### **PROPERTY FEATURES**

- ±2,624 SF Freestanding Building on ±0.58 AC
- For Lease, Ground Lease or Sale
- Fast food / QSR restaurant space
- Existing Drive-Thru
- 33 surface level parking spaces
- Excellent visibility
- Located at signalized intersection
- Frontage on Kensington and Hunting Park Avenues

### DETAILS

- Located steps from the Erie-Torresdale Station on the SEPTA Market-Frankford Line
- Approx. 6,806 ADT on Kensington Ave
- Dense residential community
- Area tenants include McDonald's, Autozone, Dunkin', Rite Aid, Save-A-Lot, Aldi, Santander, Save-A-Lot, & Family Dollar