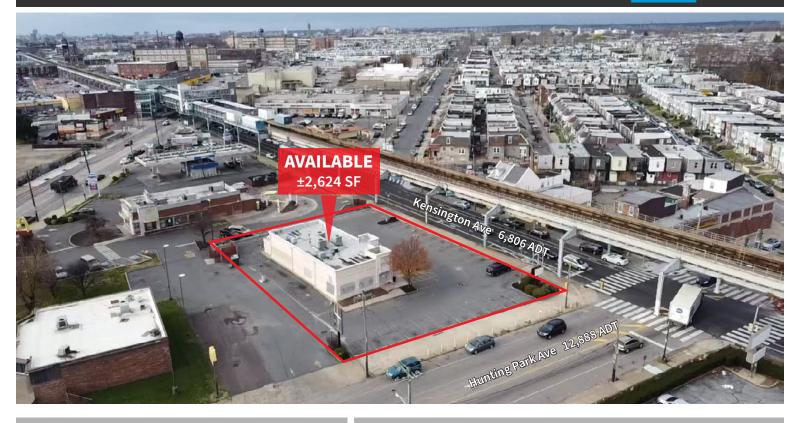

# **±2,624 SF FREESTANDING FORMER FAST FOOD RESTAURANT** 3975-3981 Kensington Ave, Philadelphia, PA 19124

EQUITY RETAIL BROKERS

#### **PROPERTY FEATURES**

- ±2,624 SF Freestanding Building on ±0.58 AC
- For Lease, Ground Lease or Sale
- Fast food / QSR restaurant space
- Existing Drive-Thru
- 33 surface level parking spaces
- Excellent visibility
- Located at signalized intersection
- Frontage on Kensington and Hunting Park Avenues

### DETAILS

- Located steps from the Erie-Torresdale Station on the SEPTA Market-Frankford Line
- Approx. 6,806 ADT on Kensington Ave
- Dense residential community
- Area tenants include McDonald's, Autozone, Dunkin', Rite Aid, Save-A-Lot, Aldi, Santander, Save-A-Lot, & Family Dollar