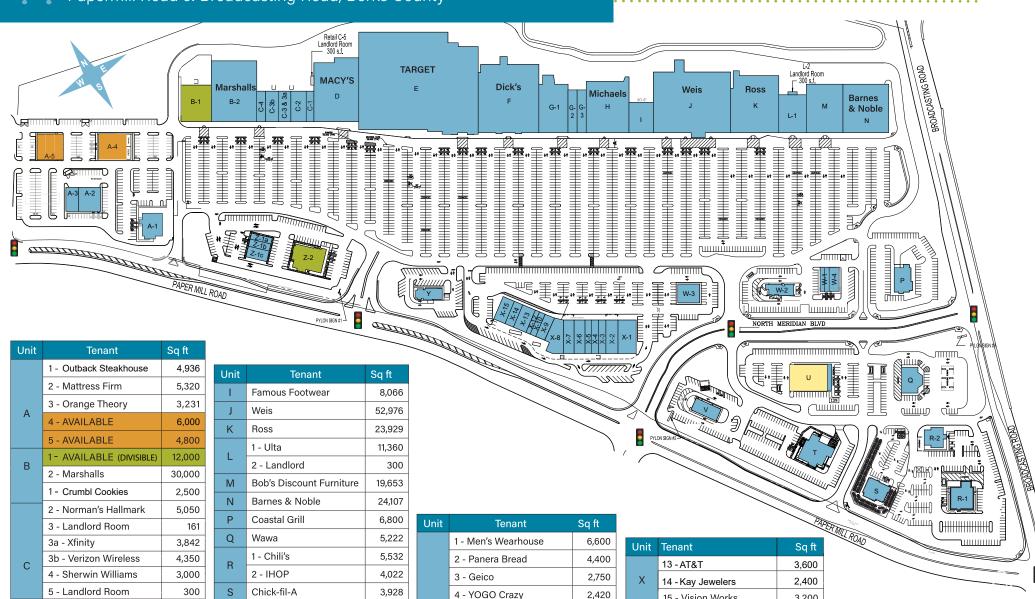

# **BROADCASTING SQUARE**

Papermill Road & Broadcasting Road, Berks County

| А | 3 - Orange Theory         | 3,231   |
|---|---------------------------|---------|
|   | 4 - AVAILABLE             | 6,000   |
|   | 5 - AVAILABLE             | 4,800   |
| В | 1 - AVAILABLE (DIVISIBLE) | 12,000  |
|   | 2 - Marshalls             | 30,000  |
|   | 1 - Crumbl Cookies        | 2,500   |
|   | 2 - Norman's Hallmark     | 5,050   |
|   | 3 - Landlord Room         | 161     |
| С | 3a - Xfinity              | 3,842   |
|   | 3b - Verizon Wireless     | 4,350   |
|   | 4 - Sherwin Williams      | 3,000   |
|   | 5 - Landlord Room         | 300     |
| D | Macy's                    | 30,066  |
| Е | Target                    | 124,410 |
| F | Dick's                    | 45,101  |
|   | 1 - Petco                 | 16,510  |
| G | 2 - Bath & Body Works     | 4,000   |
|   | 3 - LA Nails              | 4,000   |
| Н | Michaels                  | 23,929  |

| - 1 | Famous Footwear          | 8,066  |
|-----|--------------------------|--------|
| J   | Weis                     | 52,976 |
| K   | Ross                     | 23,929 |
| L   | 1 - Ulta                 | 11,360 |
|     | 2 - Landlord             | 300    |
| M   | Bob's Discount Furniture | 19,653 |
| N   | Barnes & Noble           | 24,107 |
| Р   | Coastal Grill            | 6,800  |
| Q   | Wawa                     | 5,222  |
| R   | 1 - Chili's              | 5,532  |
| n   | 2 - IHOP                 | 4,022  |
| S   | Chick-fil-A              | 3,928  |
| Т   | Smokey Bones             | 6,887  |
| U   | LEASE PENDING            | 10,600 |
| V   | McDonald's               | 2,890  |
| W   | 1 - Honeygrow            | 3,148  |
|     | 2 - Wendy's              | 2,890  |
|     | 3 - Vitamin Shoppe       | 4,464  |
|     | 4 - MOD Pizza            | 2,640  |

| Unit | Tenant                         | Sq ft |
|------|--------------------------------|-------|
|      | 1 - Men's Wearhouse            | 6,600 |
|      | 2 - Panera Bread               | 4,400 |
|      | 3 - Geico                      | 2,750 |
|      | 4 - YOGO Crazy                 | 2,420 |
|      | 5 - Chipolte Mexican Grill     | 2,420 |
| Х    | 6 - Aspen Dental               | 3,860 |
|      | 7 - Anthony's Coal Fired Pizza | 3,850 |
|      | 8 - Masa Sushi                 | 5,260 |
|      | 9 - NovaCare                   | 2,400 |
|      | 10 - Jersey Mike's             | 1,600 |
|      | 12 - SuperCuts                 | 1,200 |

| Unit | Tenant                   | Sq ft              |
|------|--------------------------|--------------------|
| Х    | 13 - AT&T                | 3,600              |
|      | 14 - Kay Jewelers        | 2,400              |
|      | 15 - Vision Works        | 3,200              |
| Υ    | Arby's                   | 2,995              |
| Z    | 1a - Cold Stone Creamery | 1,400              |
|      | 1b - Red Wing Shoes      | 1,680              |
|      | 1c - Sprint              | 2,520              |
|      | 2 - Buca di Beppo        | 8,281<br>on 1.2 AC |
|      | TOTAL                    | 592,467            |