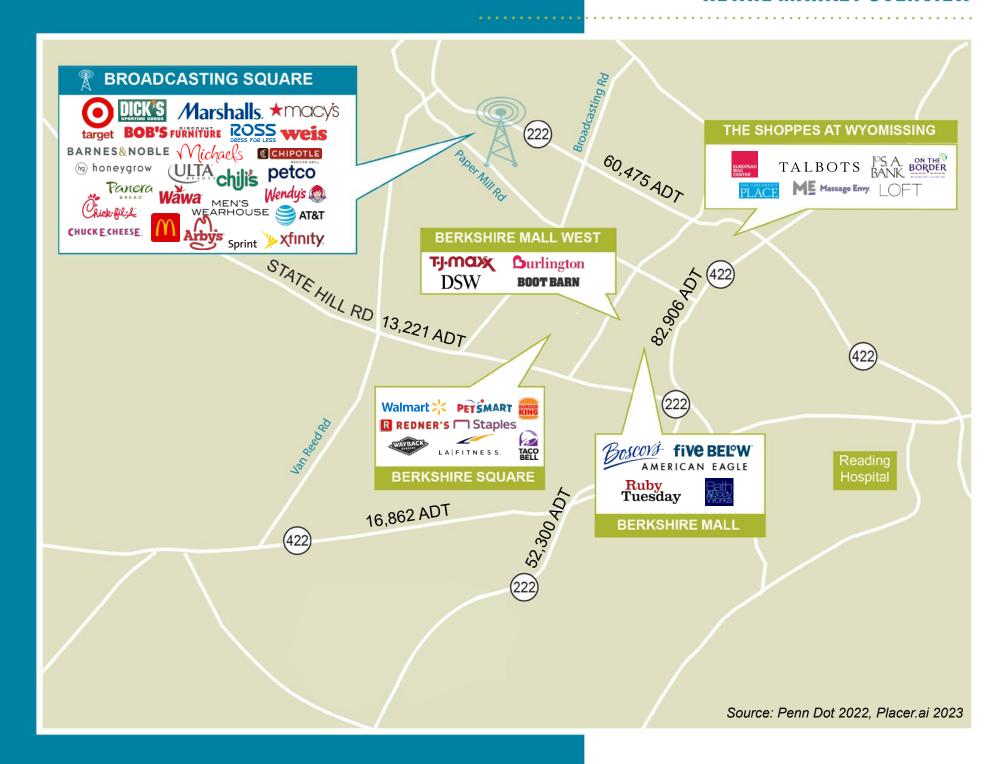

#### RETAIL MARKET OVERVIEW

The **Dominant Voice** of Retail in Berks County

from Eastern PA's
most dominant power center,
Broadcasting Square

Broadcasting Square **had more customer visits** than any other open
air shopping center in Eastern PA with
over 10.3 million visits in 2024

Retailers thrive at Broadcasting Square with over \$250 Million in annual sales

Some of these include:

- Target
- Weis
- Dick's
- Macy's
- Marshall's
- Barnes & Noble
  - Ross
  - Michaels
- Bob's Discount Furniture
  - Ulta

### AREA FACTS

Situated in a thriving commercial office and retail center, Wyomissing has **outpaced the**rest of the region in job growth

Reading is the **5th Most Populous** city in the State of Pennsylvania

4 major colleges and universities are in the area, including Penn State Berks Campus directly across the road

**Nearby Reading Hospital** is part of Tower Health, a network of care centers with more than 11,000 team members and 2,000 physicians