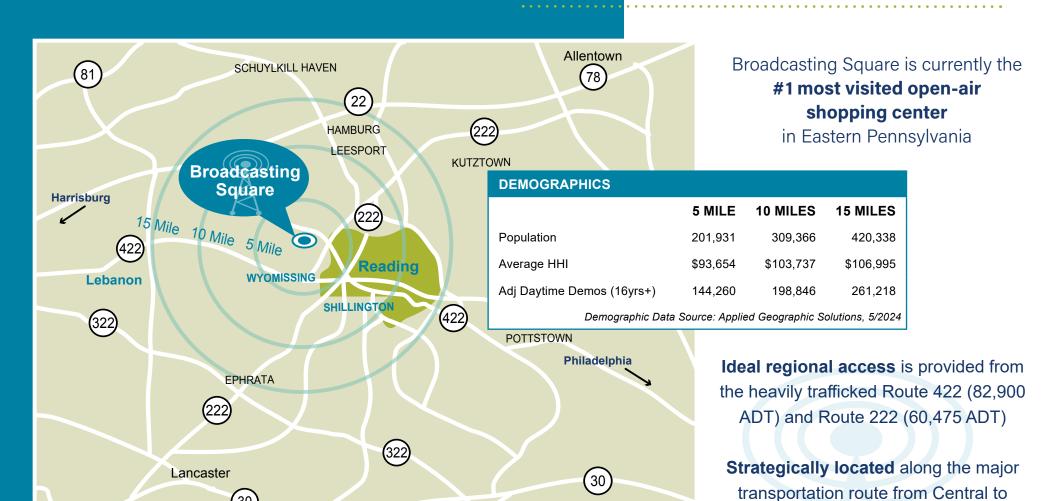

The **Dominant Voice** of Retail in Berks County

from Eastern PA's
most dominant power center,
Broadcasting Square

Broadcasting Square **had more customer visits** than any other open
air shopping center in Eastern PA with
over 10.3 million visits in 2024

## **REGIONAL OVERVIEW**

DOWNINGTOWN

WEST CHESTER

30

With a vibrant surrounding office market, Broadcasting Square benefits from a high daytime population

Eastern PA

### AREA FACTS

Situated in a thriving commercial office and retail center, Wyomissing has **outpaced the**rest of the region in job growth

Reading is the **5th Most Populous** city in the State of Pennsylvania