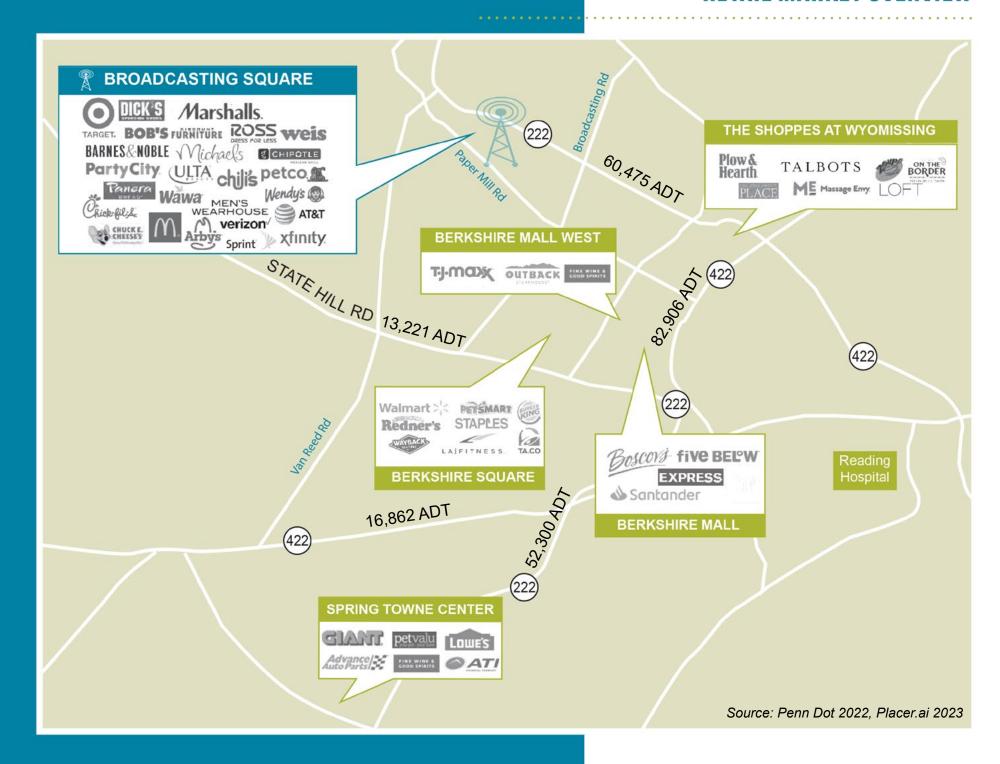

**DOWNINGTOWN** 

WEST CHESTER

30

With a vibrant surrounding office market, Broadcasting Square benefits from a high daytime population

Eastern PA

# **BROADCASTING SQUARE**

Papermill Road & Broadcasting Road, Berks County



## RESTAURANTS

Broadcasting Square restaurants report the **highest store volumes** for Berks and the surrounding counties

Included among these are:

- Buca di Beppo
- Smokey Bones
- Coastal Grill
- · Chili's
- Panera Bread
- Chick-fil-A
- IHOP

- Anthony's Coal Fired Pizza
- Masa Sushi
- Chipolte Mexican Grill
- McDonald's
- Wendy's
- Arby's

## **RECENT ADDITIONS**

These **retailers** are among the new additions that will be amplifying their retail voice from Broadcasting Square:

- Macy's
- Outback Steakhouse
  - honeygrow



#### RETAIL MARKET OVERVIEW



### AREA FACTS



Situated in a thriving commercial office and retail center, Wyomissing has **outpaced the**rest of the region in job growth

Reading is the **5th Most Populous** city in the State of Pennsylvania

4 major colleges and universities are in the area, including Penn State Berks Campus directly across the road

**Nearby Reading Hospital** is part of Tower Health, a network of care centers with more than 11,000 team members and 2,000 physicians





For more leasing information, please contact:

Rose Urban
roseurban@comcast.net
609.231.4055

EQUITY RETAIL BROKERS

531 W. Germantown Pike, Ste 103 | Plymouth Meeting, PA 19462 T: 610.645.7700 | www.equityretailbrokers.com



Papermill Road & Broadcasting Road Wyomissing, Berks County, PA 19610