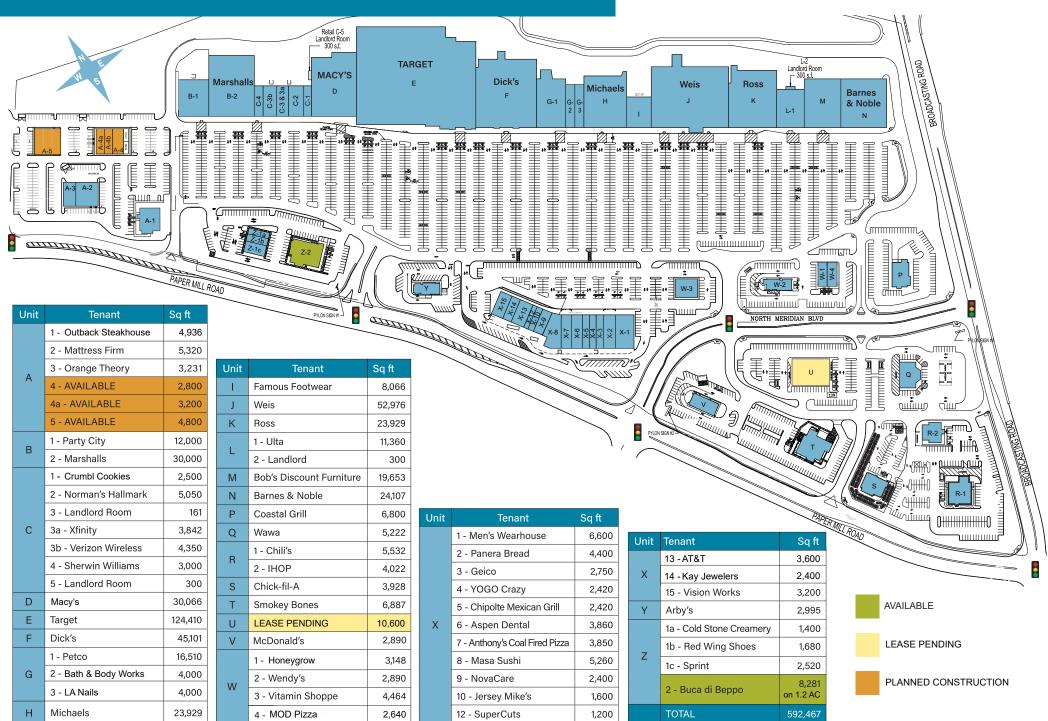

Retailers thrive at Broadcasting Square with over \$250 Million in annual sales

Some of these include:

- Target
- Weis
- Dick's
- Macy's
- Marshall's
- Barnes & Noble
  - Ross
  - Michaels
- Bob's Discount Furniture
  - Ulta

## RESTAURANTS

Broadcasting Square restaurants report the **highest store volumes** for Berks and the surrounding counties

Included among these are:

- Buca di Beppo
- Smokey Bones
- Coastal Grill
- · Chili's
- Panera Bread
- Chick-fil-A
- IHOP

- Anthony's Coal Fired Pizza
- Masa Sushi
- Chipolte Mexican Grill
- McDonald's
- Wendy's
- Arby's

## **RECENT ADDITIONS**

These **retailers** are among the new additions that will be amplifying their retail voice from Broadcasting Square:

- Macy's
- Outback Steakhouse
  - honeygrow