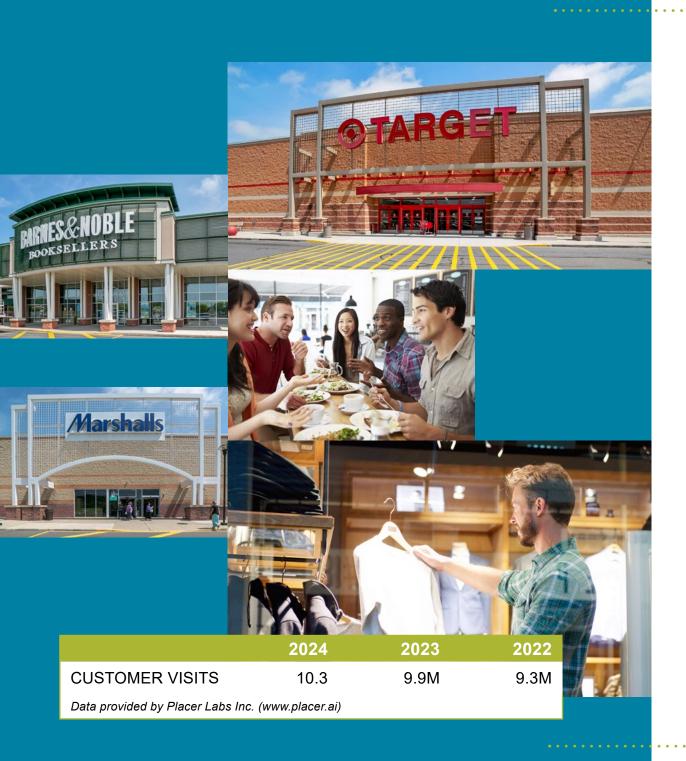

The **Dominant Voice** of Retail in Berks County

from Eastern PA's
most dominant power center,
Broadcasting Square

Broadcasting Square **had more customer visits** than any other open
air shopping center in Eastern PA with
over 10.3 million visits in 2024

Retailers thrive at Broadcasting Square with over \$250 Million in annual sales

Some of these include:

- Target
- Weis
- Dick's
- Macy's
- Marshall's
- Barnes & Noble
  - Ross
  - Michaels
- Bob's Discount Furniture
  - Ulta