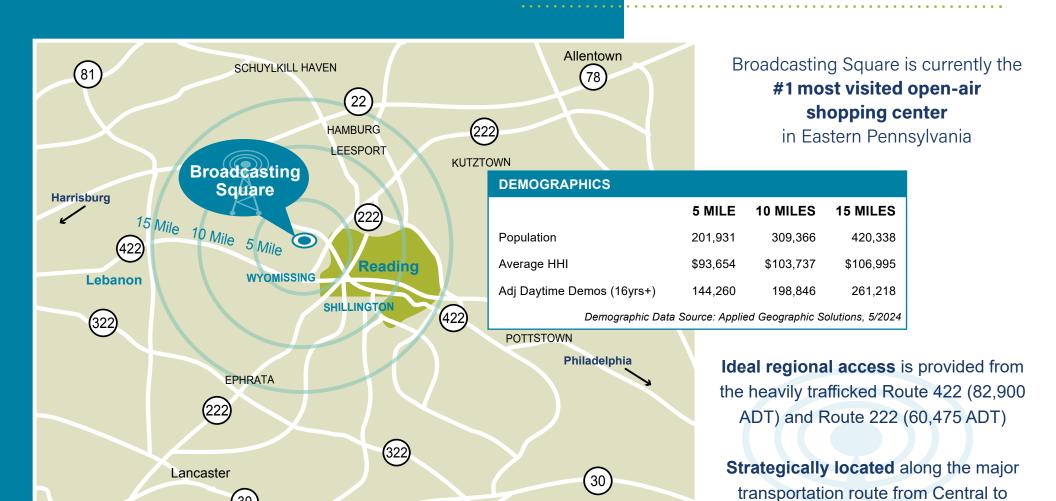

The **Dominant Voice** of Retail in Berks County

from Eastern PA's
most dominant power center,
Broadcasting Square

Broadcasting Square **had more customer visits** than any other open
air shopping center in Eastern PA with
over 10.3 million visits in 2024

## **REGIONAL OVERVIEW**

**DOWNINGTOWN** 

WEST CHESTER

30

With a vibrant surrounding office market, Broadcasting Square benefits from a high daytime population

Eastern PA

### AREA FACTS

Situated in a thriving commercial office and retail center, Wyomissing has **outpaced the**rest of the region in job growth

Reading is the **5th Most Populous** city in the State of Pennsylvania

4 major colleges and universities are in the area, including Penn State Berks Campus directly across the road

**Nearby Reading Hospital** is part of Tower Health, a network of care centers with more than 11,000 team members and 2,000 physicians