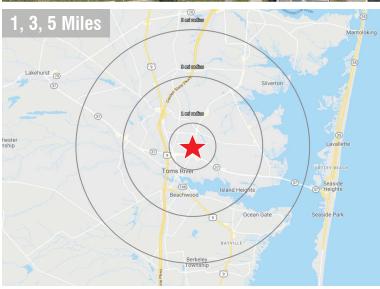

# PRESENTED FOR GROUND LEASE BY EQUITY RETAIL BROKERS

6,284 SF PAD SITE 1020 Hooper Ave Toms River, Ocean County, NJ 08753

EQUITY RETAIL BROKERS

| Demographics                                                        |          |           |           |
|---------------------------------------------------------------------|----------|-----------|-----------|
|                                                                     | 1 Minute | 3 Minutes | 5 Minutes |
| Population                                                          | 10,460   | 72,509    | 152,372   |
| Average HHI                                                         | \$99,601 | \$101,825 | \$87,958  |
| Adj Daytime Demos (16yrs+)                                          | 14,647   | 61,245    | 111,747   |
| Demographic Data Source: Applied Geographic Solutions, 2019 (REGIS) |          |           |           |