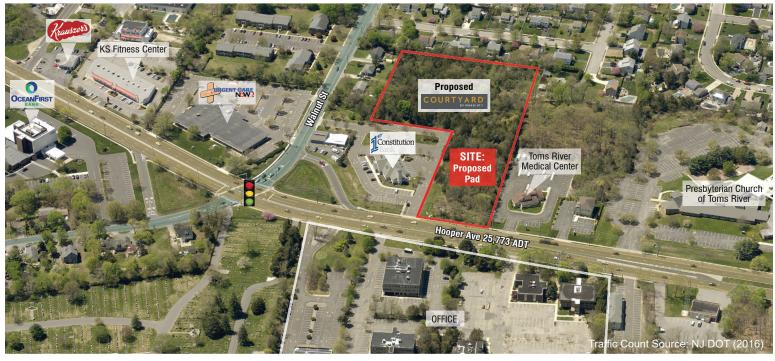

# PROPERTY FEATURES

- Proposed 6,284 SF Pad Site
- Proposed pad site in front of proposed Courtyard by Marriott
- For Ground Lease or Build-to-Suit Considered

### **DETAILS**

- · Full turn access
- Frontage on Hooper Ave.
- Densely populated area
- Regional shopping/dining destination
- Near Ocean County Mall, which is undergoing redevelopment