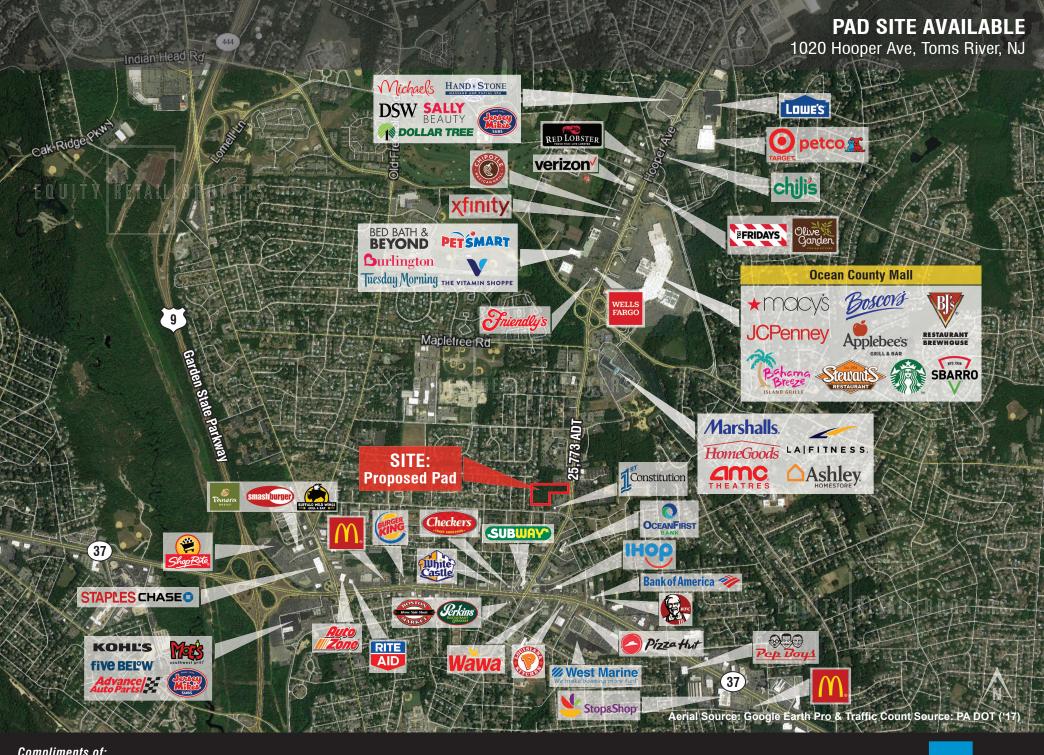

### PRESENTED FOR GROUND LEASE BY EQUITY RETAIL BROKERS

6,284 SF PAD SITE 1020 Hooper Ave Toms River, Ocean County, NJ 08753

EQUITY RETAIL BROKERS

# PROPERTY FEATURES

- Proposed 6,284 SF Pad Site
- Proposed pad site in front of proposed Courtyard by Marriott
- For Ground Lease or Build-to-Suit Considered

### **DETAILS**

- · Full turn access
- Frontage on Hooper Ave.
- Densely populated area
- Regional shopping/dining destination
- Near Ocean County Mall, which is undergoing redevelopment