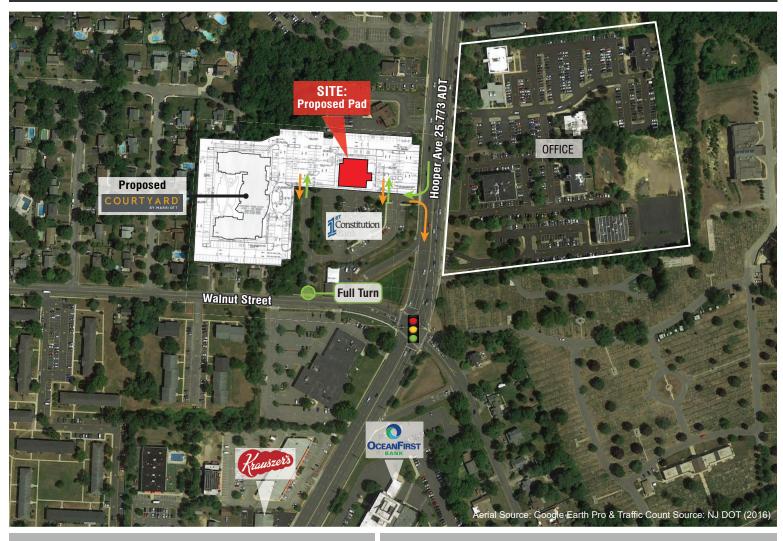

# PROPERTY FEATURES

- Proposed 6,284 SF Pad Site
- Proposed pad site in front of proposed Courtyard by Marriott
- For Ground Lease or Build-to-Suit Considered

### **DETAILS**

- · Full turn access
- Frontage on Hooper Ave.
- Densely populated area
- Regional shopping/dining destination
- Near Ocean County Mall, which is undergoing redevelopment