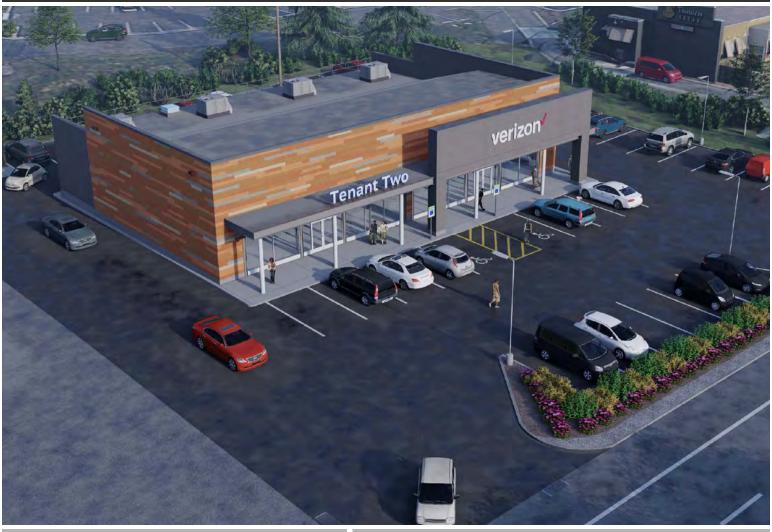

## 2-TENANT FREESTANDING BUILDING 1499 N. Susquehanna Trail Selinsgrove, Snyder County, PA 17870

## **PROPERTY FEATURES**

- 3,310 SF Available
- Vanilla shell condition
- 2 ADA compliant bathrooms
- HVAC installed
- Currently under construction (1st Quarter 2020)

#### DETAILS

- Join Verizon!
- Located right up on N. Susquehanna Trail
- Excellent visibility
- Very good access
- Immediate proximity to retailers and restaurants including Lowe's, Walmart, Panera Bread, Texas Roadhouse & Wendy's