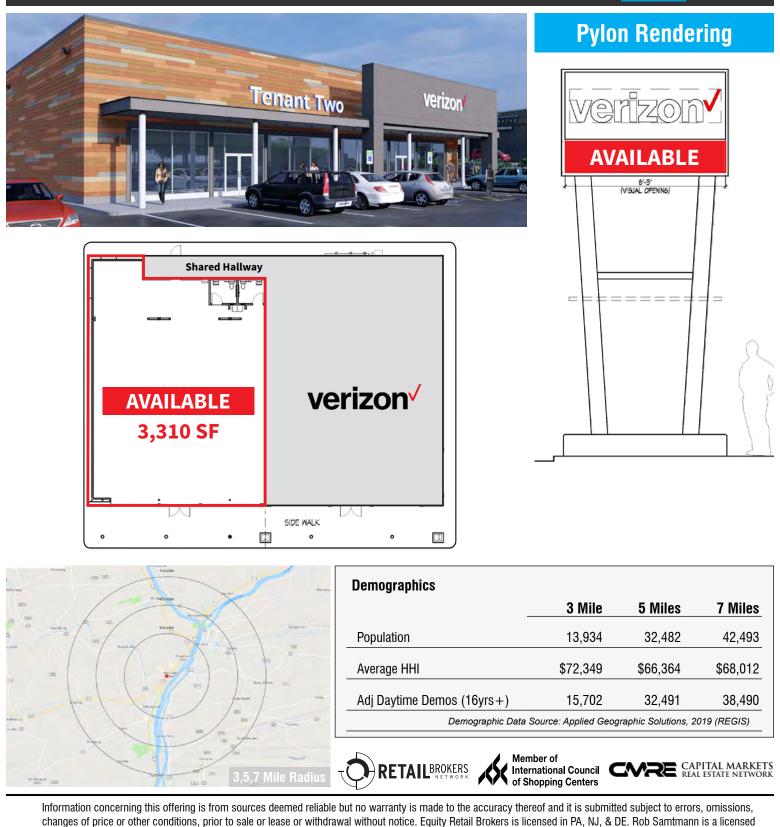

## **PROPERTY FEATURES**

- 3,310 SF Available
- Vanilla shell condition
- 2 ADA compliant bathrooms
- HVAC installed
- Currently under construction (1st Quarter 2020)

#### DETAILS

- Join Verizon!
- Located right up on N. Susquehanna Trail
- Excellent visibility
- Very good access
- Immediate proximity to retailers and restaurants including Lowe's, Walmart, Panera Bread, Texas Roadhouse & Wendy's

#### CONTACT

Rob Samtmann rsamtmann@equityretailbrokers.com DIRECT 484.417.2208

Equity Retail Brokers | 531 W. Germantown Pike, Ste 103 | Plymouth Meeting, PA 19462 | T: 610.645.7700 | www.equityretailbrokers.com