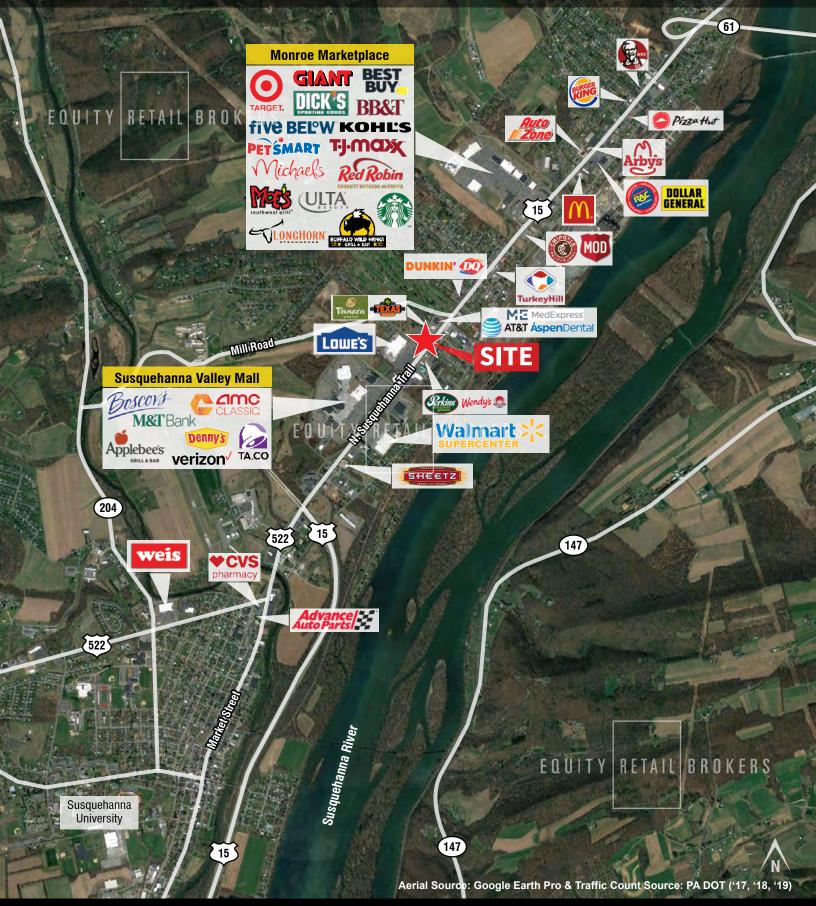

### EQUITY RETAIL BROKERS

<sup>09/19</sup> salesperson in PA & NJ.

Equity Retail Brokers | 531 W. Germantown Pike, Ste 103 | Plymouth Meeting, PA 19462 | T: 610.645.7700 | www.equityretailbrokers.com

SELINSGROVE MARKET AERIAL

Route 15 / N Susquehanna Trail | Snyder County, PA