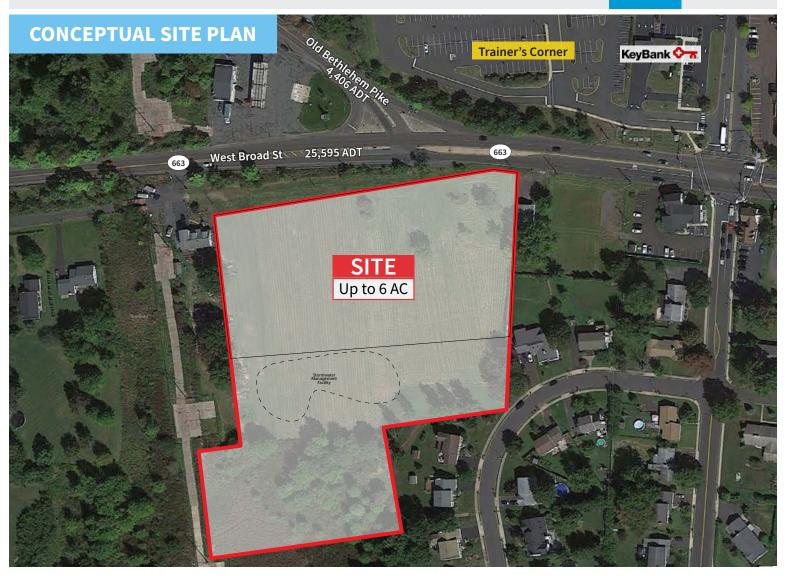

## **UP TO 6 ACRES AVAILABLE FOR SELF-STORAGE**

Route 663 (West Broad Street) & Old Bethlehem Pike Quakertown, Bucks County, PA 18951

### **PROPERTY FEATURES & DETAILS**

- Up to 6 acres available for sale
- Ideal for self-storage
- Route 663 (25,595 ADT) connects Route 309 (32,606 ADT) and the PA Turnpike NE Extension (59,190 ADT)
- Average incomes over \$120,000 within 5-mile radius