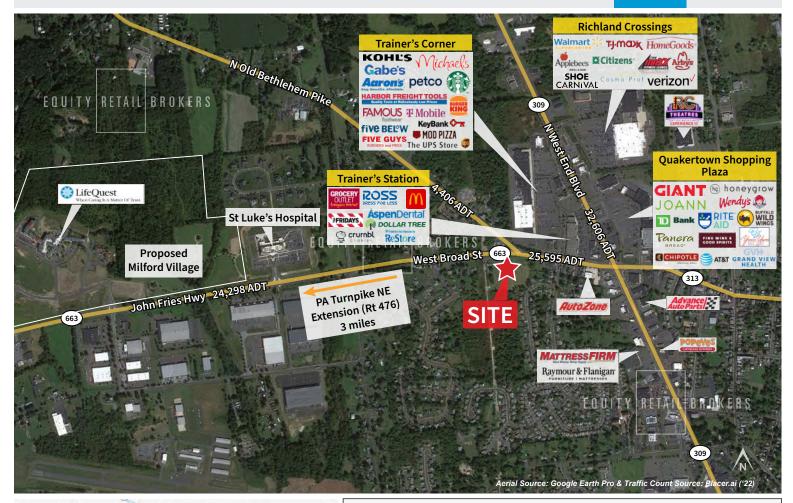

## **UP TO 6 ACRES AVAILABLE FOR SELF-STORAGE**

Route 663 (West Broad Street) & Old Bethlehem Pike Quakertown, Bucks County, PA 18951

### **PROPERTY FEATURES & DETAILS**

- Up to 6 acres available for sale
- Ideal for self-storage
- Route 663 (25,595 ADT) connects Route 309 (32,606 ADT) and the PA Turnpike NE Extension (59,190 ADT)
- Average incomes over \$120,000 within 5-mile radius