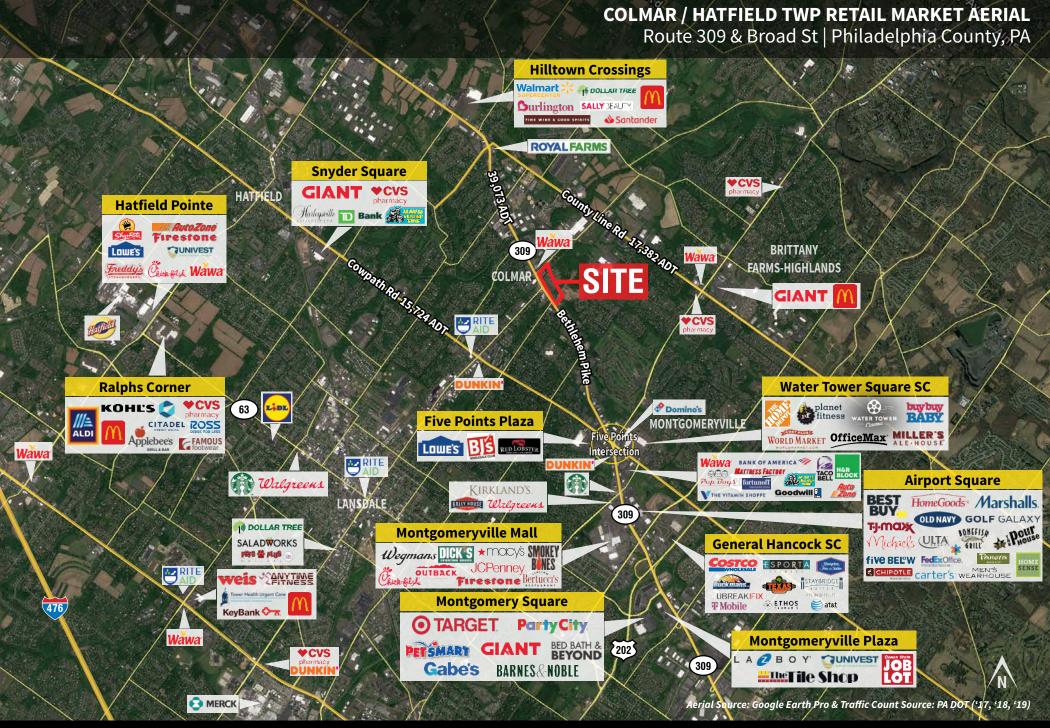

- 1.5 miles north of Five Points intersection in Montgomeryville
- Situated in densely populated Hatfield, Lansdale & Montgomeryville market