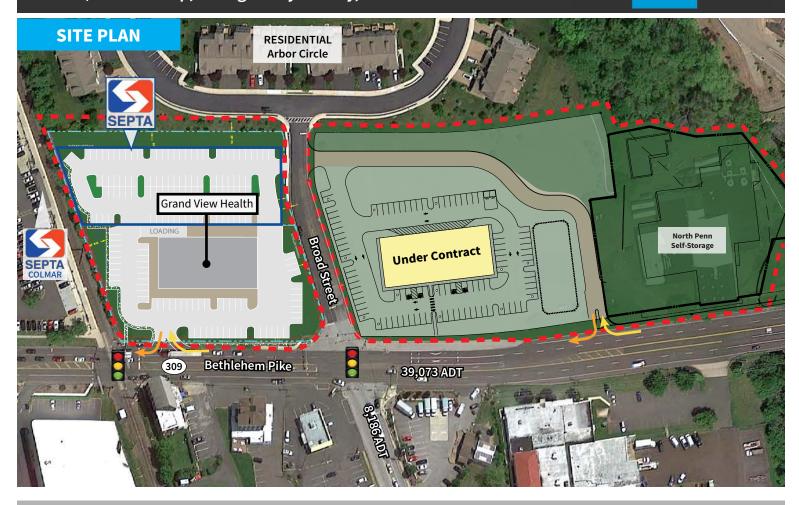

### **PROPERTY DETAILS**

- Join Grand View Health at the Colmar SEPTA Station
- Full access at a signalized intersection
- Entire 2.2 acre parcel can also be purchased or leased
- High visibility & traffic counts

- 1.5 miles north of Five Points intersection in Montgomeryville
- Situated in densely populated Hatfield, Lansdale & Montgomeryville market