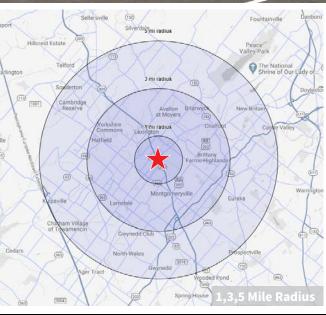

# HATFIELD STATION

**Route 309 & Broad Street** Colmar/Hatfield Twp, Montgomery County, PA 18915 EQUITY RETAIL BROKERS

09/22

| Demographics                                                        |           |           |           |
|---------------------------------------------------------------------|-----------|-----------|-----------|
| -                                                                   | 1 Mile    | 3 Miles   | 5 Miles   |
|                                                                     |           |           |           |
| Population                                                          | 5,386     | 68,574    | 140,353   |
|                                                                     |           |           |           |
| Average HHI                                                         | \$122,285 | \$109,305 | \$121,350 |
|                                                                     |           |           |           |
| Adj Daytime Demos (16yrs+)                                          | 7,063     | 53,453    | 109,345   |
| Demographic Data Source: Applied Geographic Solutions, 2019 (REGIS) |           |           |           |