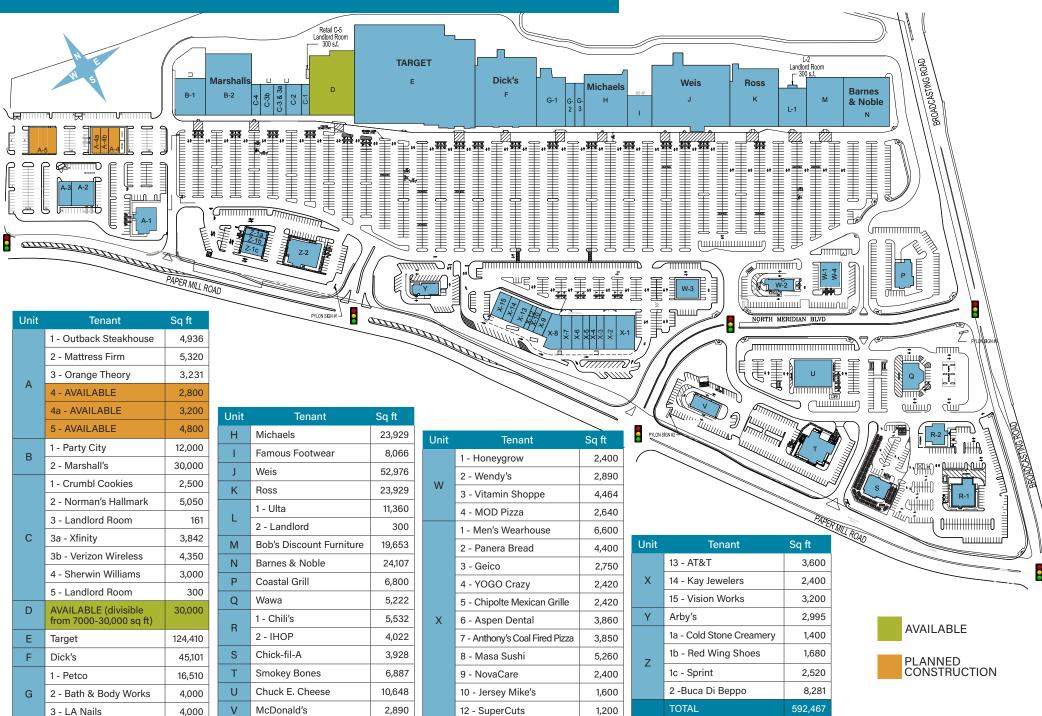

Retailers thrive at Broadcasting Square with over \$250 Million in annual sales

Some of these include:

- Target
- Weis
- Dick's
- Marshall's
- Barnes & Noble
  - Ross
  - Michaels
- Bob's Discount Furniture
  - Ulta

## **RESTAURANTS**

Included among these are:

- Buca di Beppo
- Smokey Bones
- Coastal Grill
- Chili's
- Panera Bread
- Chick-fil-A
- IHOP

- Anthony's Coal Fired Pizza
- Masa Sushi
- Chipolte Mexican Grill
- McDonald's
- Wendy's
- Arby's

## **RECENT ADDITIONS**

These **retailers** are among the new additions that will be amplifying their retail voice from Broadcasting Square:

- Norman's Hallmark
  - Crumbl Cookies
- Bath & Body Works