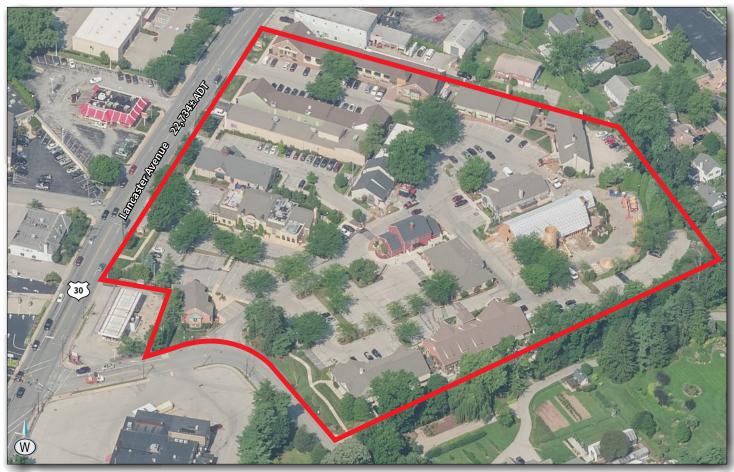

**ADDRESS** 

503 Lancaster Avenue Radnor Township / Wayne Delaware County, Pennsylvania

# PROPERTY DESCRIPTION

- Eagle Village Shops is an open-air lifestyle center with a quaint village feel
- 14 buildings, 30 tenants and approximately 72,400 SF
- Brick paved walkways, beautifully landscaped grounds and ample storefront parking
- · Beautifully landscaped cottage-like shops

PARKING

314 spaces

**ACCESS** 

The village is easily accessed via Lancaster Avenue, a major thoroughfare connecting the heart of several upscale towns on the Main Line.

**EXPOSURE** 

Lancaster Avenue / Route 30 / Main Line

TRAFFIC COUNT

Lancaster Avenue: 22,734± ADT (Source: Placer.ai 2021)