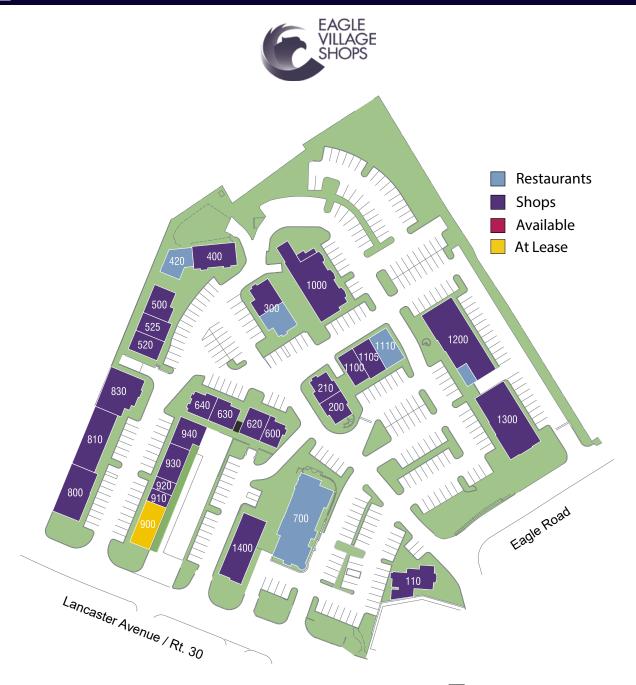

### **SPACE AVAILABLE**

| Unit | SQ FT    | Туре   | Building #<br>& Details |
|------|----------|--------|-------------------------|
| 900  | 1,793 SF | Endcap | 9 – At Lease            |

## SHOPS

| A Taste of Britain400                   |
|-----------------------------------------|
| Barn at Valley Forge Flowers, The 1000  |
| Brian M. Smaul, Ltd910                  |
| Cottage at Valley Forge Flowers, The300 |
| Chapman Windows & Doors1105             |
| EV Nail Salon640                        |
| Exquisite Designs1400                   |
| Gentlemen's Choice Barber920            |
| Grey Colt, The525                       |
| Hand and Stone Massage & Facial Spa830  |
| Interiors for the Home210               |
| J. McLaughlin600                        |
| La Technique Fitness810                 |
|                                         |

| Little House Shop, The       | 1300 |
|------------------------------|------|
| Little House Children's Shop |      |
|                              |      |
| Main Line Sound & Video      |      |
| NIC+ZOE                      | 520  |
| Prins & Volkhardt Jewelers   | 200  |
| Pure Barre                   | 930  |
| Sara Campbell                | 500  |
| SewRob                       | 940  |
| Valley Forge Flowers         | 1200 |
| Village Salon, The           | 1100 |
| Wedding Shoppe, The          | 110  |
|                              |      |

## RESTAURANTS

| A Taste of Britain                | 420 |
|-----------------------------------|-----|
| Autograph Brasserie               | 700 |
| Café Fleur - The Cottage          |     |
| Café Fleur - Valley Forge Flowers |     |
| Silverspoon, The                  |     |